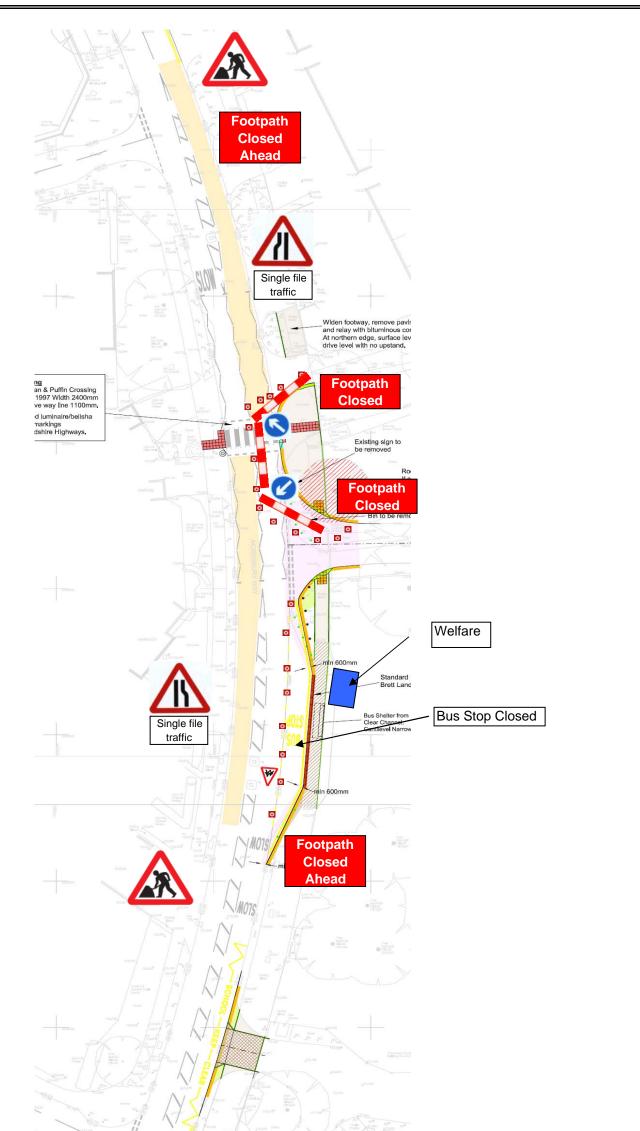

| Title   | Traffic Management Plans           | Number |  | HC 01 |
|---------|------------------------------------|--------|--|-------|
| Project | Nobel School, Stevenage            |        |  |       |
| Works   | Footpath Construction              |        |  |       |
| 1)      | Cone Size : 450 mm                 |        |  |       |
| 2)      | Sign Size :750 mm                  |        |  |       |
| 3)      | Signs To Be Reflectorised          |        |  |       |
| 4)      | Steady Beacons To Be Used At Night |        |  |       |
| 5)      | Cone Spacing 5m                    |        |  |       |