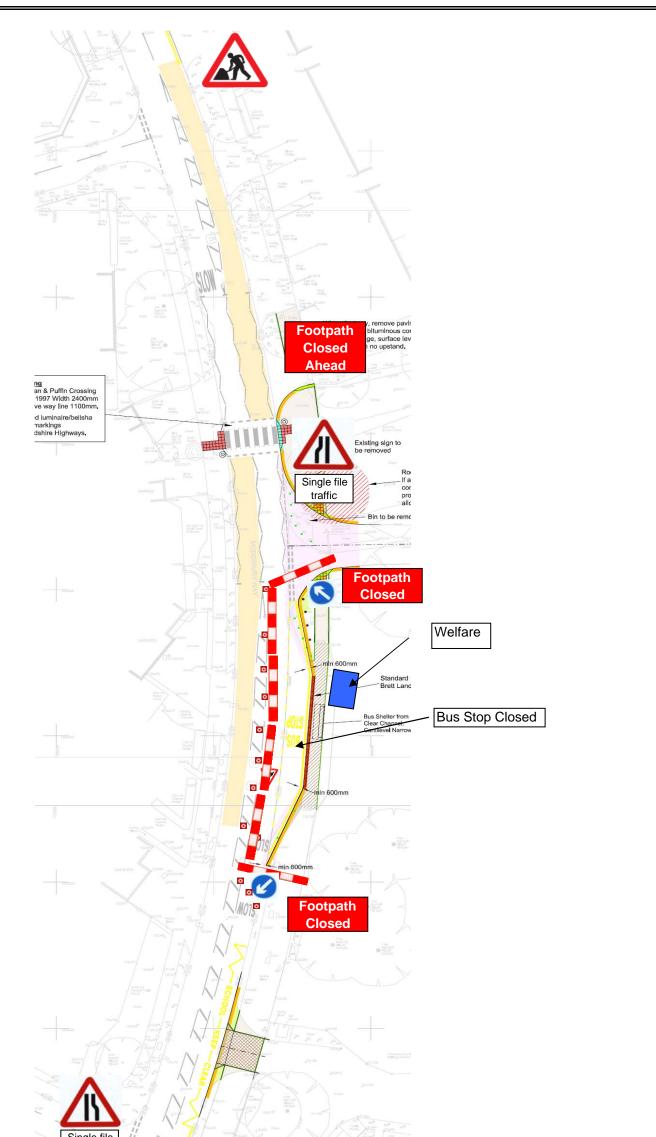

| Title   | Traffic Management Plans           | Numb | er | HC 03 |  |
|---------|------------------------------------|------|----|-------|--|
| Project | Nobel School, Stevenage            |      |    |       |  |
| Works   | Footpath Construction              |      |    |       |  |
| 1)      | Cone Size : 450 mm                 |      |    |       |  |
| 2)      | Sign Size : 750 mm                 |      |    |       |  |
| 3)      | Signs To Be Reflectorised          |      |    |       |  |
| 4)      | Steady Beacons To Be Used At Night |      |    |       |  |
| II      |                                    |      |    |       |  |

5) Cone Spacing 5m