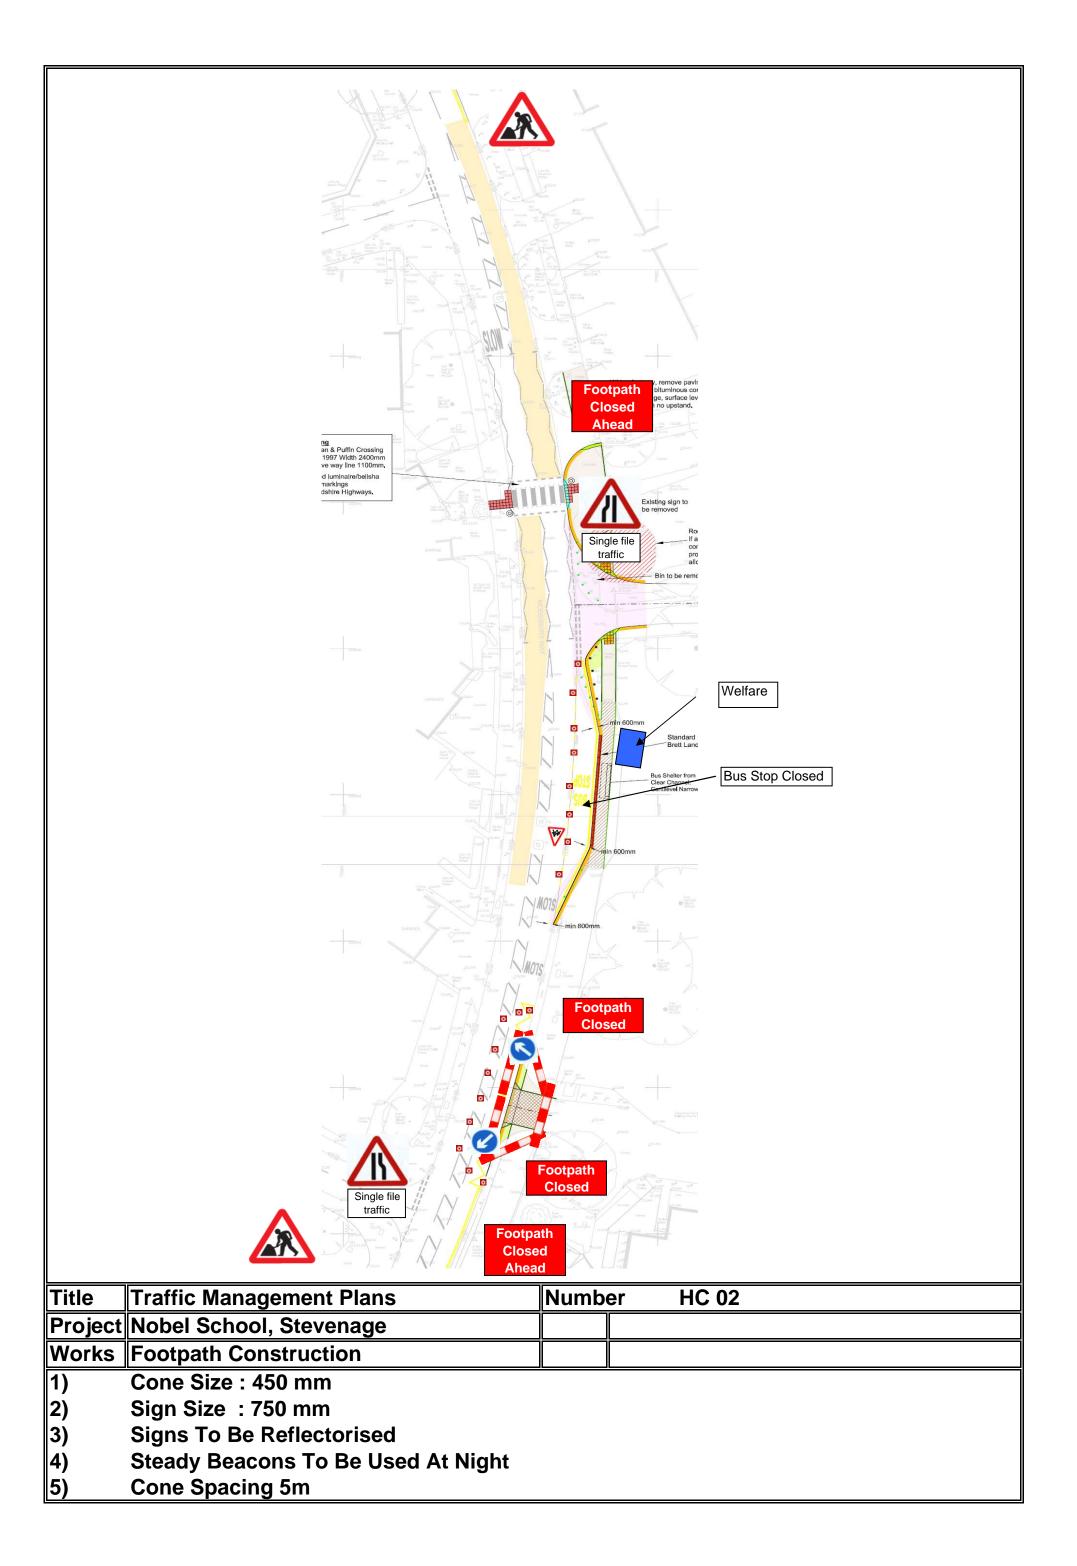

| Title   | Traffic Management Plans           | Numb | er | HC 03 |  |
|---------|------------------------------------|------|----|-------|--|
| Project | Nobel School, Stevenage            |      |    |       |  |
| Works   | Footpath Construction              |      |    |       |  |
| 1)      | Cone Size : 450 mm                 |      |    |       |  |
| 2)      | Sign Size : 750 mm                 |      |    |       |  |
| 3)      | Signs To Be Reflectorised          |      |    |       |  |
| 4)      | Steady Beacons To Be Used At Night |      |    |       |  |
| II      |                                    |      |    |       |  |

5) Cone Spacing 5m